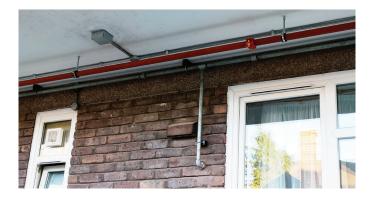

## THE PROJECT

Wandsworth City Council manage more high rise blocks than any other London borough. The council has made a commitment to retro-fit all their sheltered housing flats with a sprinkler system; sprinklers are widely recognised as the single most effective method of containing fire, saving lives and protecting property. Working in partnership with Domestic Sprinklers, Shawston were delighted to be involved in this grand project supplying a wide range of tube, Victaulic fittings and bracketry into these Central London accommodation blocks.

## THE SOLUTION

The client originally specified a stainless steel press system for the project, however our team recognised the need for a quick, mess free installation causing minor disruption on site.

Shawston offered the client a Victaulic Grooved system, a quicker, smoother, easier installation which ticked all the boxes of the brief. It was cheaper and means lower insurance premiums too.